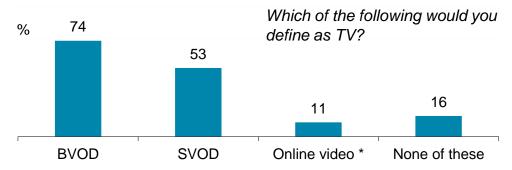

## ... and what makes TV different

## « Close to TV » channel

<sup>\*</sup> Online Video = at least one of YouTube, social media videos or other online videos