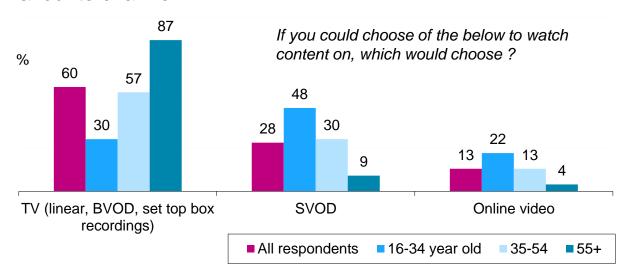

## ... and what makes TV different

## « Close to TV » channel



<sup>\*</sup> Online Video = at least one of YouTube, social media videos or other online videos

## Favourite channel





## What would make a TV ad feel relevant to you?

Separate survey. N = 668

| If it was a product that I'm looking for right now                  |              |
|---------------------------------------------------------------------|--------------|
|                                                                     | 45%          |
| If it was a product I might be likely to need or want in the future |              |
|                                                                     | 44%          |
| If it was a brand or product related to my lifestyle                |              |
|                                                                     | 39%          |
| If it was a brand or product related to my hobbies or interests     |              |
|